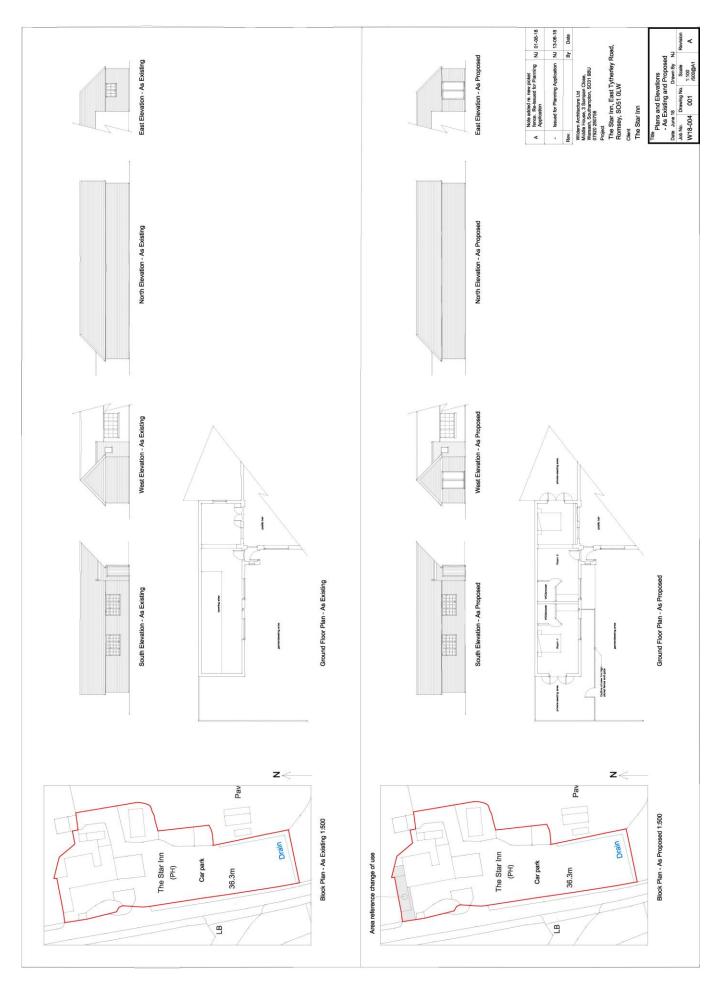

## 1.0 **UPDATE**

1.1 An amended drawing has been received and is attached to this update paper for reference, superseding the drawing on page 19 of the Agenda report. The sole difference between the two drawings is the additional annotation of a 1m high picket fence, serving to enclose the private seating area for Room 1 from the existing garden area of the public house.